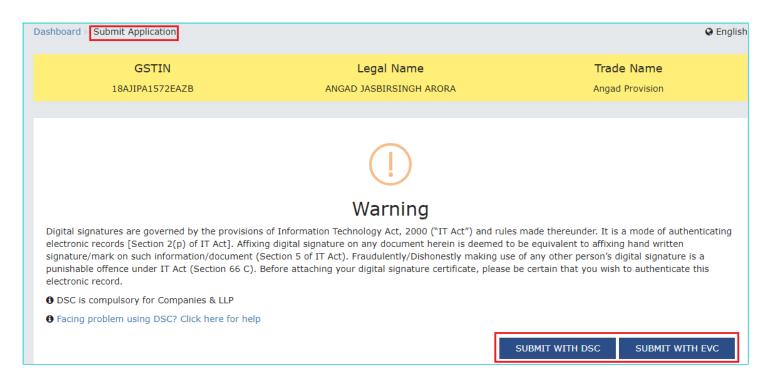

5g. Once you are satisfied, click **FILE**.

6. Submit Application page is displayed. Click SUBMIT WITH DSC or SUBMIT WITH EVC.

| Dashboard                        | Submit Application                                                                                                              |                                                                                                                                                                                                                                                                | English                                                                                   |
|----------------------------------|---------------------------------------------------------------------------------------------------------------------------------|----------------------------------------------------------------------------------------------------------------------------------------------------------------------------------------------------------------------------------------------------------------|-------------------------------------------------------------------------------------------|
|                                  | GSTIN                                                                                                                           | Legal Name                                                                                                                                                                                                                                                     | Trade Name                                                                                |
|                                  | 18AJIPA1572EAZB                                                                                                                 | ANGAD JASBIRSINGH ARORA                                                                                                                                                                                                                                        | Angad Provision                                                                           |
|                                  |                                                                                                                                 |                                                                                                                                                                                                                                                                |                                                                                           |
| electron<br>signatur<br>punishal | ic records [Section 2(p) of IT Act]. Affix<br>e/mark on such information/document (<br>ble offence under IT Act (Section 66 C). | Warning<br>so of Information Technology Act, 2000 ("IT Act") and rule<br>ing digital signature on any document herein is deemed to<br>(Section 5 of IT Act). Fraudulently/Dishonestly making us<br>Before attaching your digital signature certificate, please | to be equivalent to affixing hand written se of any other person's digital signature is a |
|                                  | ic record.<br>s compulsory for Companies & LLP                                                                                  |                                                                                                                                                                                                                                                                |                                                                                           |
| <li>Facing</li>                  | g problem using DSC? Click here for help                                                                                        | 0                                                                                                                                                                                                                                                              |                                                                                           |
|                                  |                                                                                                                                 |                                                                                                                                                                                                                                                                | SUBMIT WITH DSC SUBMIT WITH EVC                                                           |